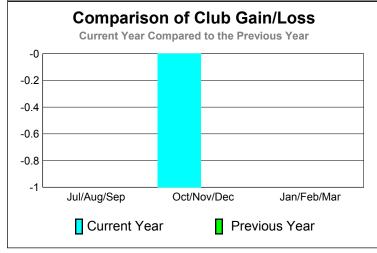

## 2010-2011 GMT Reports for District (or Undistricted) District 5 NW

-15 -20

-25

-30 -35

Jul/Aug/Sep

Current Year

GMT: Gary W Fry Location: NORTH DAKOTA GMT CA: 1

|             |                            | <u>Club</u><br><b>201</b>     |                                   | <u>Clubs</u><br>2009-2010        |                                  |  |
|-------------|----------------------------|-------------------------------|-----------------------------------|----------------------------------|----------------------------------|--|
| Month       | New<br>Club<br><u>Goal</u> | Actual<br>New<br><u>Clubs</u> | Actual<br>Dropped<br><u>Clubs</u> | Gain/<br>Loss of<br><u>Clubs</u> | Gain/<br>Loss of<br><u>Clubs</u> |  |
| Jul/Aug/Sep | 0                          | 0                             | 0                                 | 0                                | 0                                |  |
| Oct/Nov/Dec | 0                          | 0                             | -1                                | -1                               | 0                                |  |
| Jan/Feb/Mar | 0                          | 0                             | 0                                 | 0                                | 0                                |  |