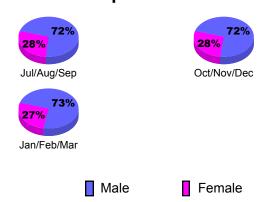

| Actual            | Gain/       | Gain/       |  |  |  |
| Month             | Memb        | New            | Dropped           | Loss of     | Loss of     |  |  |  |
| Month             | <u>Goal</u> | <u>Memb</u>    | <u>Memb</u>       | <u>Memb</u> | <u>Memb</u> |  |  |  |
| Jul/Aug/Sep       | 5           | 20             | -21               | -1          | -5          |  |  |  |
| Oct/Nov/Dec       | 5           | 15             | -45               | -30         | -14         |  |  |  |
| Jan/Feb/Mar       | 5           | 19             | -54               | -35         | 0           |  |  |  |
| Totals            | 15          | 54             | -120              | -66         | -19         |  |  |  |



# **Gender Comparison 2010-2011**

Oct/Nov/Dec

Jan/Feb/Mar

Previous Year