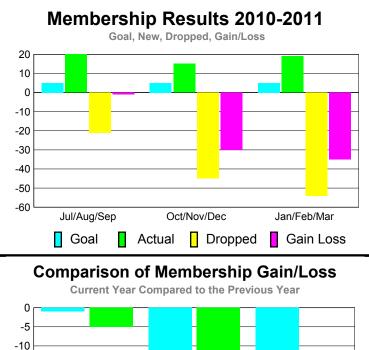

# Club Results 2010-2011 Goal, New, Dropped, Gain/Loss -0 -0.2 -0.4 -0.6 -0.8 -1 Jul/Aug/Sep Oct/Nov/Dec Jan/Feb/Mar Goal Actual Dropped Gain Loss

## YTD Status Quo Clubs 2010-2011

Status Quo Clubs Compared to Status Quo Members

6
4
2
0
-2
-4
-6

Jul/Aug/Sep Oct/Nov/Dec Jan/Feb/Mar

Status Quo Clubs Total Status Quo Members

| <b>MEMBERSHIP</b> |             |                |                   |             |             |  |  |  |
|-------------------|-------------|----------------|-------------------|-------------|-------------|--|--|--|
|                   | <u>N</u>    | <u> 1ember</u> | <u>Membership</u> |             |             |  |  |  |
|                   |             | 201            | 2009-2010         |             |             |  |  |  |
|                   |             | •              |                   |             |             |  |  |  |
|                   | Net         | Actual         | Actual            | Gain/       | Gain/       |  |  |  |
| Month             | Memb        | New            | Dropped           | Loss of     | Loss of     |  |  |  |
| Month             | <u>Goal</u> | <u>Memb</u>    | <u>Memb</u>       | <u>Memb</u> | <u>Memb</u> |  |  |  |
| Jul/Aug/Sep       | 5           | 20             | -21               | -1          | -5          |  |  |  |
| Oct/Nov/Dec       | 5           | 15             | -45               | -30         | -14         |  |  |  |
| Jan/Feb/Mar       | 5           | 19             | -54               | -35         | 0           |  |  |  |
| Totals            | 15          | 54             | -120              | -66         | -19         |  |  |  |